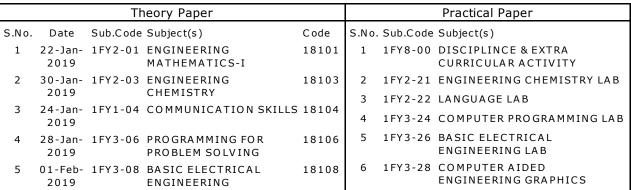

CAMPUS, RAWAT BHATA ROAD, KOTA

College Of Study UNIVERSITY COLLEGE OF ENGINEERING,

KOTA (1244)

|       | Theory Paper    |          |                                 |       |       |          | Practical Paper                            |  |  |  |
|-------|-----------------|----------|---------------------------------|-------|-------|----------|--------------------------------------------|--|--|--|
| S.No. | Date            | Sub.Code | Subject(s)                      | Code  | S.No. | Sub.Code | Subject(s)                                 |  |  |  |
| 1     | 22-Jan-<br>2019 |          | ENGINEERING<br>MATHEMATICS-I    | 18101 | 1     | 1FY8-00  | DISCIPLINCE & EXTRA<br>CURRICULAR ACTIVITY |  |  |  |
| 2     |                 |          | ENGINEERING                     | 18103 | 2     | 1FY2-21  | ENGINEERING CHEMISTRY LAB                  |  |  |  |
|       | 2019            |          | CHEMISTRY                       |       | 3     | 1FY2-22  | LANGUAGE LAB                               |  |  |  |
| 3     | 24-Jan-<br>2019 | 1FY1-04  | COMMUNICATION SKILLS            | 18104 | 4     | 1FY3-24  | COMPUTER PROGRAMMING LAB                   |  |  |  |
| 4     | 28-Jan-<br>2019 |          | PROGRAMMING FOR PROBLEM SOLVING | 18106 | 5     | 1FY3-26  | BASIC ELECTRICAL<br>ENGINEERING LAB        |  |  |  |
| 5     | 01-Feb-<br>2019 |          | BASIC ELECTRICAL<br>ENGINEERING | 18108 | 6     | 1FY3-28  | COMPUTER AIDED<br>ENGINEERING GRAPHICS     |  |  |  |