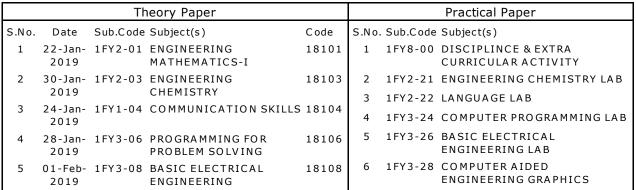

CAMPUS, RAWAT BHATA ROAD, KOTA

College Of Study UNIVERSITY COLLEGE OF ENGINEERING,

KOTA (1244)

|       | Theory Paper    |          |                                 |       |       |          | Practical Paper                            |  |  |  |
|-------|-----------------|----------|---------------------------------|-------|-------|----------|--------------------------------------------|--|--|--|
| S.No. | Date            | Sub.Code | Subject(s)                      | Code  | S.No. | Sub.Code | Subject(s)                                 |  |  |  |
| 1     | 22-Jan-<br>2019 |          | ENGINEERING<br>MATHEMATICS-I    | 18101 | 1     | 1FY8-00  | DISCIPLINCE & EXTRA<br>CURRICULAR ACTIVITY |  |  |  |
| 2     |                 |          | ENGINEERING                     | 18103 | 2     | 1FY2-21  | ENGINEERING CHEMISTRY LAB                  |  |  |  |
|       | 2019            |          | CHEMISTRY                       |       | 3     | 1FY2-22  | LANGUAGE LAB                               |  |  |  |
| 3     | 24-Jan-<br>2019 | 1FY1-04  | COMMUNICATION SKILLS            | 18104 | 4     | 1FY3-24  | COMPUTER PROGRAMMING LAB                   |  |  |  |
| 4     | 28-Jan-<br>2019 |          | PROGRAMMING FOR PROBLEM SOLVING | 18106 | 5     | 1FY3-26  | BASIC ELECTRICAL<br>ENGINEERING LAB        |  |  |  |
| 5     | 01-Feb-<br>2019 |          | BASIC ELECTRICAL<br>ENGINEERING | 18108 | 6     | 1FY3-28  | COMPUTER AIDED<br>ENGINEERING GRAPHICS     |  |  |  |