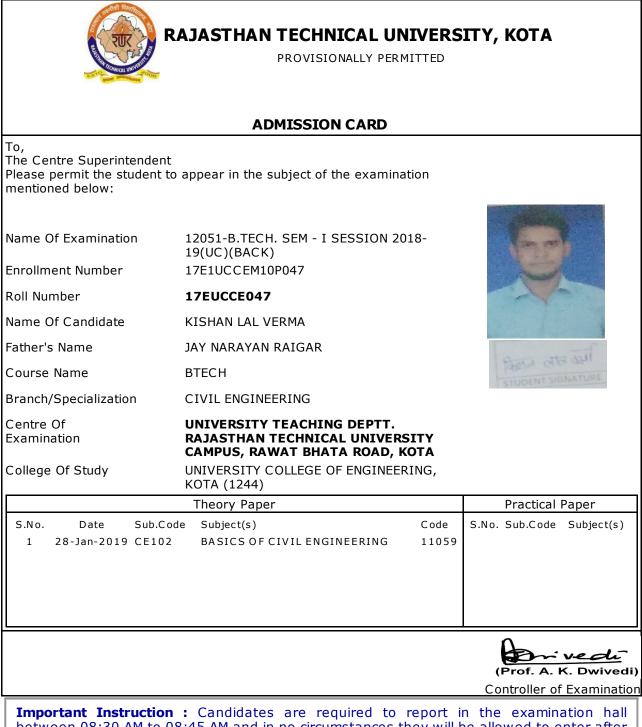

| R                                                                                    | AJASTHAN TECHNICAL UNI<br>PROVISIONALLY PERMIT                                                                                                 |                | ІТҮ, КОТА                                     |            |
|--------------------------------------------------------------------------------------|------------------------------------------------------------------------------------------------------------------------------------------------|----------------|-----------------------------------------------|------------|
|                                                                                      | ADMISSION CARD                                                                                                                                 |                |                                               |            |
| To,<br>The Centre Superintendent<br>Please permit the student to<br>mentioned below: | appear in the subject of the examinatic                                                                                                        | on             |                                               |            |
| Name Of Examination<br>Enrollment Number                                             | 12051-B.TECH. SEM - I SESSION 2018<br>19(UC)(BACK)<br>17E1UCCEM30P003                                                                          | 3-             | 6                                             |            |
| Roll Number                                                                          | 17EUCCE003                                                                                                                                     |                | 10                                            |            |
|                                                                                      |                                                                                                                                                |                | -                                             | 13         |
| Name Of Candidate                                                                    | AJAY RATHORE                                                                                                                                   |                |                                               |            |
| Father's Name                                                                        | JAGDISH PRASAD RATHORE                                                                                                                         |                | tion                                          | it.        |
| Course Name                                                                          | BTECH                                                                                                                                          |                | STUDEN                                        | TSIGNAT    |
| Branch/Specialization                                                                | CIVIL ENGINEERING                                                                                                                              |                |                                               |            |
| Centre Of<br>Examination<br>College Of Study                                         | UNIVERSITY TEACHING DEPTT.<br>RAJASTHAN TECHNICAL UNIVERSIT<br>CAMPUS, RAWAT BHATA ROAD, KO<br>UNIVERSITY COLLEGE OF ENGINEERIN<br>KOTA (1244) | ТА             |                                               |            |
|                                                                                      | Theory Paper                                                                                                                                   |                | Practical                                     | Paper      |
| S.No. Date Sub.Code<br>1 22-Jan-2019 MA101                                           | subject(s)                                                                                                                                     | C ode<br>11051 | S.No. Sub.Code                                |            |
|                                                                                      | : Candidates are required to re                                                                                                                |                | (Prof. A. I<br>Controller of<br>n the examina | ation hall |