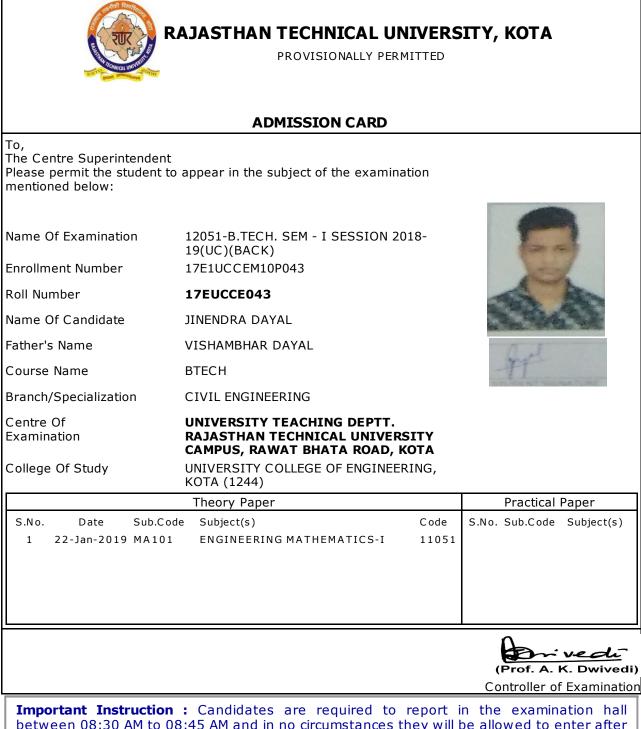

| R                                                                                    | AJASTHAN TECHNICAL UNI<br>PROVISIONALLY PERMI                                              |               | ΊΤΥ, ΚΟΤΑ      |            |
|--------------------------------------------------------------------------------------|--------------------------------------------------------------------------------------------|---------------|----------------|------------|
|                                                                                      | ADMISSION CARD                                                                             |               |                |            |
| To,<br>The Centre Superintendent<br>Please permit the student to<br>mentioned below: | appear in the subject of the examination                                                   | on            |                |            |
| Name Of Examination<br>Enrollment Number                                             | 12051-B.TECH. SEM - I SESSION 2018<br>19(UC)(BACK)<br>17E1UCCEM30P002                      | 8-            | 6              |            |
| Roll Number                                                                          | 17EUCCE002                                                                                 |               | 1              | T          |
| Name Of Candidate                                                                    | ADITYA JOON                                                                                |               |                | THE REAL   |
| Father's Name                                                                        |                                                                                            |               |                |            |
|                                                                                      | SURESH JOON                                                                                |               | ADITJA         |            |
| Course Name                                                                          | BTECH                                                                                      |               | STUDENT SIG    | NATURE     |
| Branch/Specialization                                                                | CIVIL ENGINEERING                                                                          |               |                |            |
| Centre Of<br>Examination                                                             | UNIVERSITY TEACHING DEPTT.<br>RAJASTHAN TECHNICAL UNIVERSI<br>CAMPUS, RAWAT BHATA ROAD, KO |               |                |            |
| College Of Study                                                                     | UNIVERSITY COLLEGE OF ENGINEERII<br>KOTA (1244)                                            |               |                |            |
|                                                                                      | Theory Paper                                                                               |               | Practical      | Paper      |
| S.No. Date Sub.Code<br>1 22-Jan-2019 MA101                                           | Subject(s)<br>ENGINEERING MATHEMATICS-I                                                    | Code<br>11051 | S.No. Sub.Code | Subject(s) |
| <u> </u>                                                                             |                                                                                            |               | (Prof. A. I    |            |