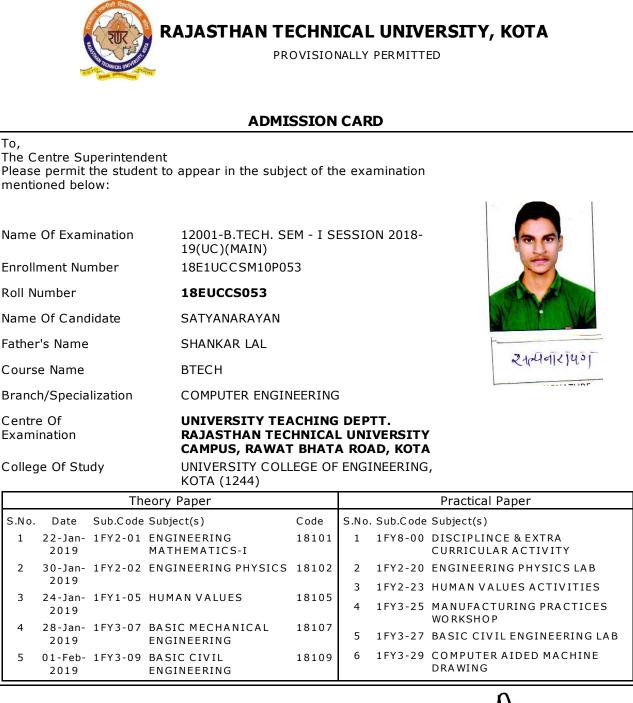

:vedī (Prof. A. K. Dwivedi)

-vedí (Prof. A. K. Dwivedi)

| RAJASTHAN TECHNICAL UNIVERSITY, KOTA<br>PROVISIONALLY PERMITTED                                                               |                                                  |                        |                      |            |                                            |  |  |  |  |
|-------------------------------------------------------------------------------------------------------------------------------|--------------------------------------------------|------------------------|----------------------|------------|--------------------------------------------|--|--|--|--|
| ADMISSION CARD                                                                                                                |                                                  |                        |                      |            |                                            |  |  |  |  |
| To,<br>The Centre Superintendent<br>Please permit the student to appear in the subject of the examination<br>mentioned below: |                                                  |                        |                      |            |                                            |  |  |  |  |
| Name Of Examination                                                                                                           | 12001-B.TECH. SE<br>19(UC)(MAIN)                 | ESSI                   | ON 2018-             |            |                                            |  |  |  |  |
| Enrollment Number                                                                                                             | 18E1UCCSF40P05                                   | 4                      |                      |            |                                            |  |  |  |  |
| Roll Number                                                                                                                   | 18EUCCS054                                       |                        |                      |            |                                            |  |  |  |  |
| Name Of Candidate                                                                                                             | SHACHI AGARWAL                                   |                        |                      |            |                                            |  |  |  |  |
| Father's Name                                                                                                                 | VINAY GUPTA                                      |                        |                      |            |                                            |  |  |  |  |
| Course Name                                                                                                                   | BTECH                                            | BTECH TUDENT SIGNATURE |                      |            |                                            |  |  |  |  |
| Branch/Specialization                                                                                                         | COMPUTER ENGIN                                   | COMPUTER ENGINEERING   |                      |            |                                            |  |  |  |  |
| Centre Of<br>Examination                                                                                                      | UNIVERSITY TEA<br>RAJASTHAN TEC<br>CAMPUS, RAWAT | L UNI<br>A RO          | IVERSITY<br>AD, KOTA | <b>N</b>   |                                            |  |  |  |  |
| College Of Study UNIVERSITY COLLEGE OF ENGINEERING,<br>KOTA (1244)                                                            |                                                  |                        |                      |            |                                            |  |  |  |  |
| Theory Paper                                                                                                                  |                                                  |                        |                      |            | Practical Paper                            |  |  |  |  |
| S.No. Date Sub.Code Subj                                                                                                      | ect(s)                                           | Code                   | S.No                 | . Sub.Code | Subject(s)                                 |  |  |  |  |
| 1 22-Jan- 1FY2-01 ENG<br>2019 MAT                                                                                             | INEERING<br>HEMATICS-I                           | 18101                  | 1                    | 1FY8-00    | DISCIPLINCE & EXTRA<br>CURRICULAR ACTIVITY |  |  |  |  |
| 2 30-Jan- 1FY2-02 ENG<br>2019                                                                                                 | INEERING PHYSICS                                 | 18102                  | 2                    | 1FY2-20    | ENGINEERING PHYSICS LAB                    |  |  |  |  |
| 3 24-Jan- 1FY1-05 HUM                                                                                                         | IAN VALUES                                       | 18105                  | 3                    |            | HUMAN VALUES ACTIVITIES                    |  |  |  |  |
| 2019<br>4 28 Jap 15V2 07 BAS                                                                                                  |                                                  | 18107                  | 4                    | 1-13-25    | MANUFACTURING PRACTICES<br>WORKSHOP        |  |  |  |  |
| 4 28-Jan- 1FY3-07 BAS<br>2019 ENG                                                                                             | INEERING                                         | 1010/                  | 5                    |            | BASIC CIVIL ENGINEERING LAB                |  |  |  |  |
| 5 01-Feb- 1FY3-09 BAS<br>2019 ENG                                                                                             | IC CIVIL<br>INEERING                             | 18109                  | 6                    | 1FY3-29    | COMPUTER AIDED MACHINE<br>DRAWING          |  |  |  |  |
|                                                                                                                               |                                                  |                        |                      |            | Anivedi                                    |  |  |  |  |