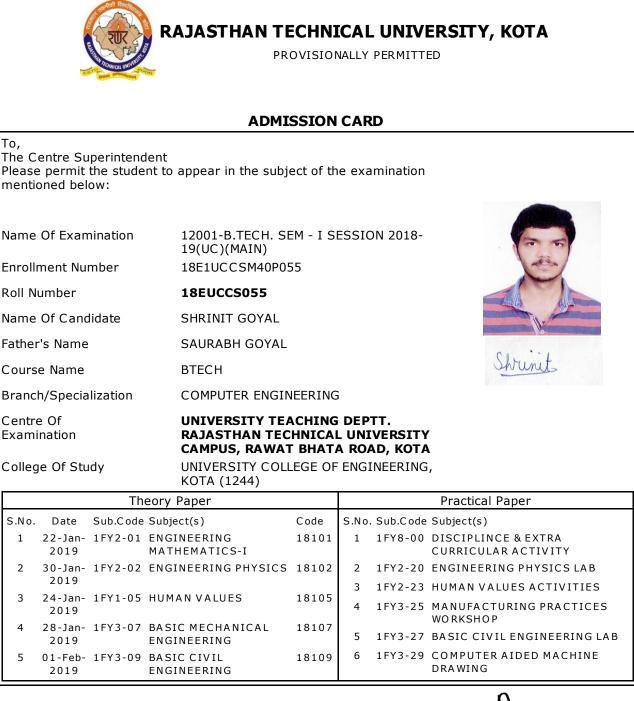

Drivedi (Prof. A. K. Dwivedi)

:vedī (Prof. A. K. Dwivedi)

| RAJASTHAN TECHNICAL UNIVERSITY, KOTA<br>PROVISIONALLY PERMITTED                                                               |                                                                                    |               |                      |                 |                                            |  |  |  |  |
|-------------------------------------------------------------------------------------------------------------------------------|------------------------------------------------------------------------------------|---------------|----------------------|-----------------|--------------------------------------------|--|--|--|--|
|                                                                                                                               | ADMISSION CARD                                                                     |               |                      |                 |                                            |  |  |  |  |
| To,<br>The Centre Superintendent<br>Please permit the student to appear in the subject of the examination<br>mentioned below: |                                                                                    |               |                      |                 |                                            |  |  |  |  |
| Name Of Examination                                                                                                           | 12001-B.TECH. SI<br>19(UC)(MAIN)                                                   | ESSIC         | ON 2018-             |                 |                                            |  |  |  |  |
| Enrollment Number                                                                                                             | 18E1UCCSF40P05                                                                     | 6             |                      |                 |                                            |  |  |  |  |
| Roll Number                                                                                                                   | 18EUCCS056                                                                         |               |                      |                 |                                            |  |  |  |  |
| Name Of Candidate                                                                                                             | SHRUTI BANSAL                                                                      |               |                      |                 |                                            |  |  |  |  |
| Father's Name                                                                                                                 | MAHESH BANSAL                                                                      | MAHESH BANSAL |                      |                 | -0                                         |  |  |  |  |
| Course Name                                                                                                                   | BTECH                                                                              |               |                      |                 |                                            |  |  |  |  |
| Branch/Specialization                                                                                                         | COMPUTER ENGIN                                                                     | NEERING       | ì                    |                 | TUDENT SIGNATURE                           |  |  |  |  |
| Centre Of<br>Examination<br>College Of Study                                                                                  | UNIVERSITY TEA<br>RAJASTHAN TEC<br>CAMPUS, RAWAT<br>UNIVERSITY COLI<br>KOTA (1244) | L UNI<br>A RO | IVERSITY<br>AD, KOTA | <b>N</b>        |                                            |  |  |  |  |
| Theory                                                                                                                        | Paper                                                                              |               |                      | Practical Paper |                                            |  |  |  |  |
| S.No. Date Sub.Code Sub                                                                                                       | iect(s)                                                                            | Code          | S.No                 | . Sub.Code      | Subject(s)                                 |  |  |  |  |
| 1 22-Jan- 1FY2-01 ENG<br>2019 MAT                                                                                             | INEERING<br>HEMATICS-I                                                             | 18101         | 1                    | 1FY8-00         | DISCIPLINCE & EXTRA<br>CURRICULAR ACTIVITY |  |  |  |  |
| 2 30-Jan- 1FY2-02 ENG                                                                                                         | INEERING PHYSICS                                                                   | 18102         | 2                    | 1FY2-20         | ENGINEERING PHYSICS LAB                    |  |  |  |  |
| 2019<br>3 24-Jan- 1FY1-05 HUN                                                                                                 | 1AN VALUES                                                                         | 18105         | 3                    |                 | HUMAN VALUES ACTIVITIES                    |  |  |  |  |
| 2019                                                                                                                          |                                                                                    | 10107         | 4                    | 1FY3-25         | MANUFACTURING PRACTICES<br>WORKSHOP        |  |  |  |  |
| 4 28-Jan- 1FY3-07 BAS<br>2019 ENG                                                                                             | IC MECHANICAL<br>INEERING                                                          | 18107         | 5                    | 1FY3-27         | BASIC CIVIL ENGINEERING LAB                |  |  |  |  |
| 5 01-Feb- 1FY3-09 BAS<br>2019 ENG                                                                                             | IC CIVIL<br>INEERING                                                               | 18109         | 6                    | 1FY3-29         | COMPUTER AIDED MACHINE<br>DRAWING          |  |  |  |  |
| Anivedi                                                                                                                       |                                                                                    |               |                      |                 |                                            |  |  |  |  |