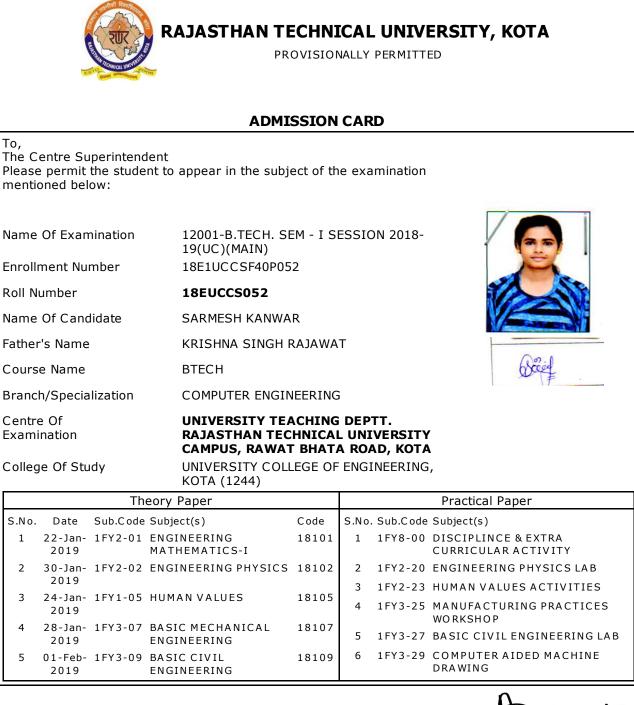

| RAJASTHAN TECHNICAL UNIVERSITY, KOTA                                                   |                 |            |                       |                                           |                |                     |                 |                                                       |
|----------------------------------------------------------------------------------------|-----------------|------------|-----------------------|-------------------------------------------|----------------|---------------------|-----------------|-------------------------------------------------------|
| PROVISIONALLY PERMITTED                                                                |                 |            |                       |                                           |                |                     |                 |                                                       |
|                                                                                        |                 |            |                       | ADMI                                      | SSION          | CAR                 | D               |                                                       |
| Please                                                                                 |                 |            |                       | ar in the subj                            | ect of th      | e exa               | imination       |                                                       |
| 19(UC)(MAIN                                                                            |                 |            |                       | )1-B.TECH. SI<br>JC)(MAIN)<br>LUCCSM40P0! | _              | ESSIC               | ON 2018-        | - <b>G</b>                                            |
| Roll Number 18EUCCS051                                                                 |                 |            |                       |                                           |                |                     | a same          |                                                       |
| Name                                                                                   | Of Cand         | idate      | SAR                   | SARANSH BHAGWANI                          |                |                     |                 |                                                       |
| Father                                                                                 | 's Name         |            | PRA                   | RATAP BHAGWANI                            |                |                     |                 |                                                       |
| Course Name BTECH                                                                      |                 |            |                       |                                           | Farmoh         |                     |                 |                                                       |
| Branc                                                                                  | h/Specia        | lization   | COM                   | IPUTER ENGIN                              | NEERING        | i                   |                 |                                                       |
| Centre Of UNIVERSITY TEACHING<br>Examination RAJASTHAN TECHNICAL<br>CAMPUS, RAWAT BHAT |                 |            |                       |                                           | L UNI<br>A RO/ | VERSITY<br>AD, KOTA | <b>N</b>        |                                                       |
| College Of Study UNIVERSITY COLLEGE OF<br>KOTA (1244)                                  |                 |            |                       |                                           | _EGE OF        | ENG1                | INEERING        | 1                                                     |
| Theory Paper                                                                           |                 |            |                       |                                           |                |                     | Practical Paper |                                                       |
| S.No.                                                                                  |                 |            | Subject(s)            |                                           | Code           |                     |                 | Subject(s)                                            |
| 1                                                                                      | 22-Jan-<br>2019 | 1FY2-01    | ENGINEEF<br>MATHEMA   |                                           | 18101          | 1                   | 1FY8-00         | DISCIPLINCE & EXTRA<br>CURRICULAR ACTIVITY            |
| 2                                                                                      | 30-Jan-<br>2019 | 1FY2-02    | ENGINEEF              | ING PHYSICS                               | 18102          | 2                   | 1FY2-20         | ENGINEERING PHYSICS LAB                               |
| 3                                                                                      | 24-Jan-         | 1FY1-05    | HUMAN V               | ALUES                                     | 18105          | 3<br>4              |                 | HUMAN VALUES ACTIVITIES<br>MANUFACTURING PRACTICES    |
|                                                                                        | 2019<br>28-Jan- | 1FY3-07    | BASIC ME              | CHANICAL                                  | 18107          |                     |                 | WORKSHOP                                              |
| 4                                                                                      | 2019            |            | ENGINEER<br>BASIC CIV | ING                                       |                | 5<br>6              |                 | BASIC CIVIL ENGINEERING LAE<br>COMPUTER AIDED MACHINE |
| 4                                                                                      | 01 5-6          | 1 EV 2 0 2 |                       | /1L                                       | 18109          | 0                   | 115 29          | Som OTERAIDED HACHINE                                 |