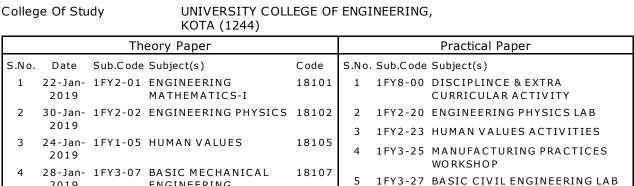

College Of Study UNIVERSITY COLLEGE OF ENGINEERING,

KOTA (1244)

|       |                 | The      | eory Paper                      |       | Practical Paper |          |                                            |  |
|-------|-----------------|----------|---------------------------------|-------|-----------------|----------|--------------------------------------------|--|
| S.No. | Date            | Sub.Code | Subject(s)                      | Code  | S.No.           | Sub.Code | Subject(s)                                 |  |
| 1     | 22-Jan-<br>2019 | 1FY2-01  | ENGINEERING<br>MATHEMATICS-I    | 18101 | 1               | 1FY8-00  | DISCIPLINCE & EXTRA<br>CURRICULAR ACTIVITY |  |
| 2     |                 | 1FY2-02  | ENGINEERING PHYSICS             | 18102 | 2               | 1FY2-20  | ENGINEERING PHYSICS LAB                    |  |
|       | 2019            |          |                                 |       | 3               | 1FY2-23  | HUMAN VALUES ACTIVITIES                    |  |
| 3     | 24-Jan-<br>2019 | 1FY1-05  | HUMAN VALUES                    | 18105 | 4               | 1FY3-25  | MANUFACTURING PRACTICES WORKSHOP           |  |
| 4     | 28-Jan-<br>2019 | 1FY3-07  | BASIC MECHANICAL<br>ENGINEERING | 18107 | 5               | 1FY3-27  | BASIC CIVIL ENGINEERING LAB                |  |
| 5     | 01-Feb-<br>2019 | 1FY3-09  | BASIC CIVIL<br>ENGINEERING      | 18109 | 6               | 1FY3-29  | COMPUTER AIDED MACHINE<br>DRAWING          |  |
| L     |                 |          |                                 |       |                 |          |                                            |  |