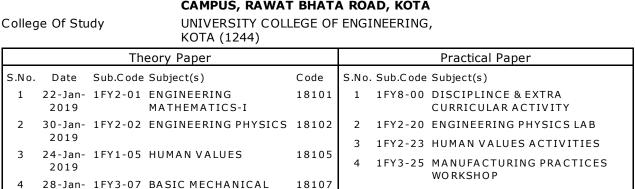

College Of Study UNIVERSITY COLLEGE OF ENGINEERING,

KOTA (1244)

|       |                 | The      | eory Paper                   |       | Practical Paper |          |                                         |  |
|-------|-----------------|----------|------------------------------|-------|-----------------|----------|-----------------------------------------|--|
| S.No. | Date            | Sub.Code | Subject(s)                   | Code  | S.No.           | Sub.Code | Subject(s)                              |  |
| 1     | 22-Jan-<br>2019 | 1FY2-01  | ENGINEERING<br>MATHEMATICS-I | 18101 | 1               | 1FY8-00  | DISCIPLINCE & EXTRA CURRICULAR ACTIVITY |  |
| 2     | 30-Jan-<br>2019 | 1FY2-02  | ENGINEERING PHYSICS          | 18102 | 2               | 1FY2-20  | ENGINEERING PHYSICS LAB                 |  |
|       |                 | 45774 05 |                              |       | 3               | 1FY2-23  | HUMAN VALUES ACTIVITIES                 |  |
| 3     | 24-Jan-<br>2019 | 1FY1-05  | HUMAN VALUES                 | 18105 | 4               | 1FY3-25  | MANUFACTURING PRACTICES WORKSHOP        |  |
| 4     | 28-Jan-<br>2019 |          | BASIC MECHANICAL ENGINEERING | 18107 | 5               | 1FY3-27  | BASIC CIVIL ENGINEERING LAB             |  |
| 5     | 01-Feb-<br>2019 | 1FY3-09  | BASIC CIVIL<br>ENGINEERING   | 18109 | 6               | 1FY3-29  | COMPUTER AIDED MACHINE<br>DRAWING       |  |