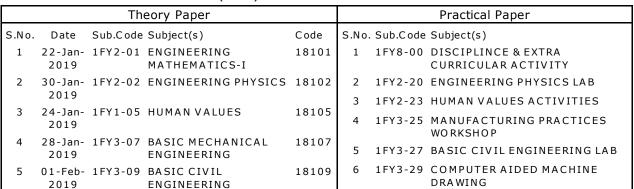

CAMPUS, RAWAT BHATA ROAD, KOTA

College Of Study UNIVERSITY COLLEGE OF ENGINEERING,

KOTA (1244)

| Theory Paper |                 |          |                                 |       |       | Practical Paper |                                            |  |
|--------------|-----------------|----------|---------------------------------|-------|-------|-----------------|--------------------------------------------|--|
| S.No.        | Date            | Sub.Code | Subject(s)                      | Code  | S.No. | Sub.Code        | Subject(s)                                 |  |
| 1            | 22-Jan-<br>2019 | 1FY2-01  | ENGINEERING<br>MATHEMATICS-I    | 18101 | 1     | 1FY8-00         | DISCIPLINCE & EXTRA<br>CURRICULAR ACTIVITY |  |
| 2            | 30-Jan-<br>2019 | 1FY2-02  | ENGINEERING PHYSICS             | 18102 | 2     |                 | ENGINEERING PHYSICS LAB                    |  |
| 3            | 24-Jan-<br>2019 | 1FY1-05  | HUMAN VALUES                    | 18105 | 4     |                 | MANUFACTURING PRACTICES WORKSHOP           |  |
| 4            | 28-Jan-<br>2019 | 1FY3-07  | BASIC MECHANICAL<br>ENGINEERING | 18107 | 5     | 1FY3-27         | BASIC CIVIL ENGINEERING LAB                |  |
| 5            | 01-Feb-<br>2019 | 1FY3-09  | BASIC CIVIL<br>ENGINEERING      | 18109 | 6     | 1FY3-29         | COMPUTER AIDED MACHINE<br>DRAWING          |  |