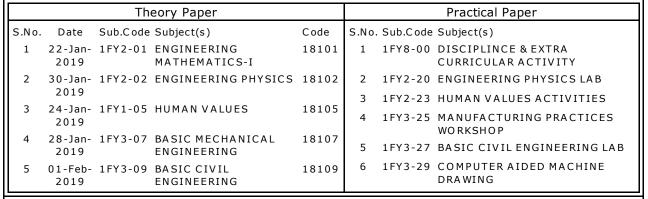

CAMPUS, RAWAT BHATA ROAD, KOTA

College Of Study UNIVERSITY COLLEGE OF ENGINEERING,

KOTA (1244)

| Theory Paper |                 |          |                                 |       |       | Practical Paper |                                            |  |
|--------------|-----------------|----------|---------------------------------|-------|-------|-----------------|--------------------------------------------|--|
| S.No.        | Date            | Sub.Code | Subject(s)                      | Code  | S.No. | Sub.Code        | Subject(s)                                 |  |
| 1            | 22-Jan-<br>2019 | 1FY2-01  | ENGINEERING<br>MATHEMATICS-I    | 18101 | 1     | 1FY8-00         | DISCIPLINCE & EXTRA<br>CURRICULAR ACTIVITY |  |
| 2            | 30-Jan-<br>2019 | 1FY2-02  | ENGINEERING PHYSICS             | 18102 | 2     |                 | ENGINEERING PHYSICS LAB                    |  |
| 3            | 24-Jan-<br>2019 | 1FY1-05  | HUMAN VALUES                    | 18105 | 4     |                 | MANUFACTURING PRACTICES WORKSHOP           |  |
| 4            | 28-Jan-<br>2019 | 1FY3-07  | BASIC MECHANICAL<br>ENGINEERING | 18107 | 5     | 1FY3-27         | BASIC CIVIL ENGINEERING LAB                |  |
| 5            | 01-Feb-<br>2019 | 1FY3-09  | BASIC CIVIL<br>ENGINEERING      | 18109 | 6     | 1FY3-29         | COMPUTER AIDED MACHINE<br>DRAWING          |  |