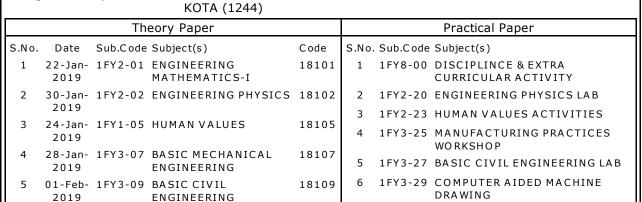

CAMPUS, RAWAT BHATA ROAD, KOTA

College Of Study UNIVERSITY COLLEGE OF ENGINEERING,

KOTA (1244)

| Theory Paper |                 |          |                                 |       |       | Practical Paper |                                            |  |
|--------------|-----------------|----------|---------------------------------|-------|-------|-----------------|--------------------------------------------|--|
| S.No.        | Date            | Sub.Code | Subject(s)                      | Code  | S.No. | Sub.Code        | Subject(s)                                 |  |
| 1            | 22-Jan-<br>2019 | 1FY2-01  | ENGINEERING<br>MATHEMATICS-I    | 18101 | 1     | 1FY8-00         | DISCIPLINCE & EXTRA<br>CURRICULAR ACTIVITY |  |
| 2            | 30-Jan-<br>2019 | 1FY2-02  | ENGINEERING PHYSICS             | 18102 | 2     |                 | ENGINEERING PHYSICS LAB                    |  |
| 3            | 24-Jan-<br>2019 | 1FY1-05  | HUMAN VALUES                    | 18105 | 4     |                 | MANUFACTURING PRACTICES WORKSHOP           |  |
| 4            | 28-Jan-<br>2019 | 1FY3-07  | BASIC MECHANICAL<br>ENGINEERING | 18107 | 5     | 1FY3-27         | BASIC CIVIL ENGINEERING LAB                |  |
| 5            | 01-Feb-<br>2019 | 1FY3-09  | BASIC CIVIL<br>ENGINEERING      | 18109 | 6     | 1FY3-29         | COMPUTER AIDED MACHINE<br>DRAWING          |  |