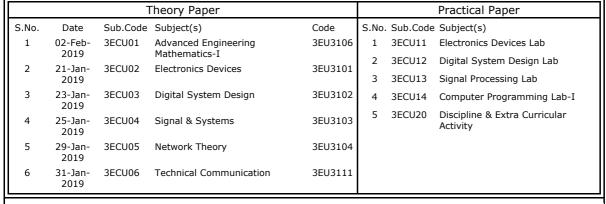

College Of Study UNIVERSITY COLLEGE OF ENGINEERING,

KOTA (1244)

|       | Theory Paper    |          |                                       |         |       |                  | Practical Paper                                 |  |  |
|-------|-----------------|----------|---------------------------------------|---------|-------|------------------|-------------------------------------------------|--|--|
| S.No. | Date            | Sub.Code | Subject(s)                            | Code    | S.No. | Sub.Code         | Subject(s)                                      |  |  |
| 1     | 02-Feb-<br>2019 | 3ECU01   | Advanced Engineering<br>Mathematics-I | 3EU3106 | 1     | 3ECU11           | Electronics Devices Lab                         |  |  |
| 2     | 21-Jan-<br>2019 | 3ECU02   | Electronics Devices                   | 3EU3101 | 3     | 3ECU12<br>3ECU13 | Digital System Design Lab Signal Processing Lab |  |  |
| 3     | 23-Jan-<br>2019 | 3ECU03   | Digital System Design                 | 3EU3102 | 4     | 3ECU14           | Computer Programming Lab-I                      |  |  |
| 4     | 25-Jan-<br>2019 | 3ECU04   | Signal & Systems                      | 3EU3103 | 5     | 3ECU20           | Discipline & Extra Curricular<br>Activity       |  |  |
| 5     | 29-Jan-<br>2019 | 3ECU05   | Network Theory                        | 3EU3104 |       |                  |                                                 |  |  |
| 6     | 31-Jan-<br>2019 | 3ECU06   | Technical Communication               | 3EU3111 |       |                  |                                                 |  |  |