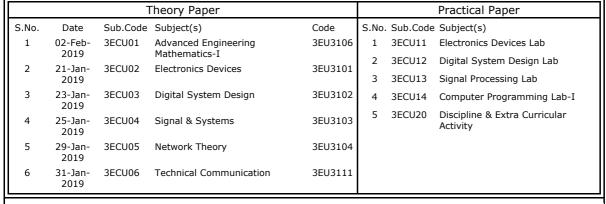

College Of Study UNIVERSITY COLLEGE OF ENGINEERING,

KOTA (1244)

|       |                 | Т        | Theory Paper                          | Practical Paper |       |          |                                           |
|-------|-----------------|----------|---------------------------------------|-----------------|-------|----------|-------------------------------------------|
| S.No. | Date            | Sub.Code | Subject(s)                            | Code            | S.No. | Sub.Code | Subject(s)                                |
| 1     | 02-Feb-<br>2019 | 3ECU01   | Advanced Engineering<br>Mathematics-I | 3EU3106         | 1     | 3ECU11   | Electronics Devices Lab                   |
| 2     | 21-Jan-         | 3ECU02   | Electronics Devices                   | 3EU3101         | 2     | 3ECU12   | Digital System Design Lab                 |
|       | 2019            |          |                                       |                 | 3     | 3ECU13   | Signal Processing Lab                     |
| 3     | 23-Jan-<br>2019 | 3ECU03   | Digital System Design                 | 3EU3102         | 4     | 3ECU14   | Computer Programming Lab-I                |
| 4     | 25-Jan-<br>2019 | 3ECU04   | Signal & Systems                      | 3EU3103         | 5     | 3ECU20   | Discipline & Extra Curricular<br>Activity |
| 5     | 29-Jan-<br>2019 | 3ECU05   | Network Theory                        | 3EU3104         |       |          |                                           |
| 6     | 31-Jan-<br>2019 | 3ECU06   | Technical Communication               | 3EU3111         |       |          |                                           |