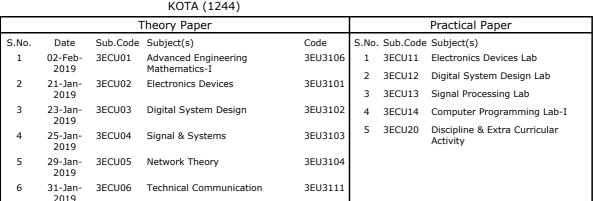

College Of Study UNIVERSITY COLLEGE OF ENGINEERING,

KOTA (1244)

|       | Theory Paper    |          |                                       |         |       |                  | Practical Paper                                 |  |  |
|-------|-----------------|----------|---------------------------------------|---------|-------|------------------|-------------------------------------------------|--|--|
| S.No. | Date            | Sub.Code | Subject(s)                            | Code    | S.No. | Sub.Code         | Subject(s)                                      |  |  |
| 1     | 02-Feb-<br>2019 | 3ECU01   | Advanced Engineering<br>Mathematics-I | 3EU3106 | 1     | 3ECU11           | Electronics Devices Lab                         |  |  |
| 2     | 21-Jan-<br>2019 | 3ECU02   | Electronics Devices                   | 3EU3101 | 3     | 3ECU12<br>3ECU13 | Digital System Design Lab Signal Processing Lab |  |  |
| 3     | 23-Jan-<br>2019 | 3ECU03   | Digital System Design                 | 3EU3102 | 4     | 3ECU14           | Computer Programming Lab-I                      |  |  |
| 4     | 25-Jan-<br>2019 | 3ECU04   | Signal & Systems                      | 3EU3103 | 5     | 3ECU20           | Discipline & Extra Curricular<br>Activity       |  |  |
| 5     | 29-Jan-<br>2019 | 3ECU05   | Network Theory                        | 3EU3104 |       |                  |                                                 |  |  |
| 6     | 31-Jan-<br>2019 | 3ECU06   | Technical Communication               | 3EU3111 |       |                  |                                                 |  |  |