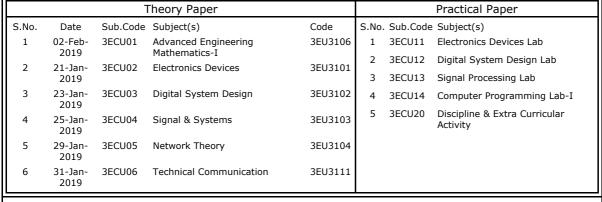

College Of Study UNIVERSITY COLLEGE OF ENGINEERING,

KOTA (1244)

|       |                 | Т        | Theory Paper                          | Practical Paper |       |          |                                           |
|-------|-----------------|----------|---------------------------------------|-----------------|-------|----------|-------------------------------------------|
| S.No. | Date            | Sub.Code | Subject(s)                            | Code            | S.No. | Sub.Code | Subject(s)                                |
| 1     | 02-Feb-<br>2019 | 3ECU01   | Advanced Engineering<br>Mathematics-I | 3EU3106         | 1     | 3ECU11   | Electronics Devices Lab                   |
| 2     | 21-Jan-         | 3ECU02   | Electronics Devices                   | 3EU3101         | 2     | 3ECU12   | Digital System Design Lab                 |
|       | 2019            |          |                                       |                 | 3     | 3ECU13   | Signal Processing Lab                     |
| 3     | 23-Jan-<br>2019 | 3ECU03   | Digital System Design                 | 3EU3102         | 4     | 3ECU14   | Computer Programming Lab-I                |
| 4     | 25-Jan-<br>2019 | 3ECU04   | Signal & Systems                      | 3EU3103         | 5     | 3ECU20   | Discipline & Extra Curricular<br>Activity |
| 5     | 29-Jan-<br>2019 | 3ECU05   | Network Theory                        | 3EU3104         |       |          |                                           |
| 6     | 31-Jan-<br>2019 | 3ECU06   | Technical Communication               | 3EU3111         |       |          |                                           |