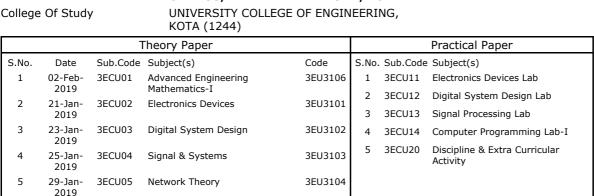

College Of Study UNIVERSITY COLLEGE OF ENGINEERING,

KOTA (1244)

|       | Theory Paper    |          |                                       |         |       |                  | Practical Paper                                 |  |  |
|-------|-----------------|----------|---------------------------------------|---------|-------|------------------|-------------------------------------------------|--|--|
| S.No. | Date            | Sub.Code | Subject(s)                            | Code    | S.No. | Sub.Code         | Subject(s)                                      |  |  |
| 1     | 02-Feb-<br>2019 | 3ECU01   | Advanced Engineering<br>Mathematics-I | 3EU3106 | 1     | 3ECU11           | Electronics Devices Lab                         |  |  |
| 2     | 21-Jan-<br>2019 | 3ECU02   | Electronics Devices                   | 3EU3101 | 3     | 3ECU12<br>3ECU13 | Digital System Design Lab Signal Processing Lab |  |  |
| 3     | 23-Jan-<br>2019 | 3ECU03   | Digital System Design                 | 3EU3102 | 4     | 3ECU14           | Computer Programming Lab-I                      |  |  |
| 4     | 25-Jan-<br>2019 | 3ECU04   | Signal & Systems                      | 3EU3103 | 5     | 3ECU20           | Discipline & Extra Curricular<br>Activity       |  |  |
| 5     | 29-Jan-<br>2019 | 3ECU05   | Network Theory                        | 3EU3104 |       |                  |                                                 |  |  |
| 6     | 31-Jan-<br>2019 | 3ECU06   | Technical Communication               | 3EU3111 |       |                  |                                                 |  |  |