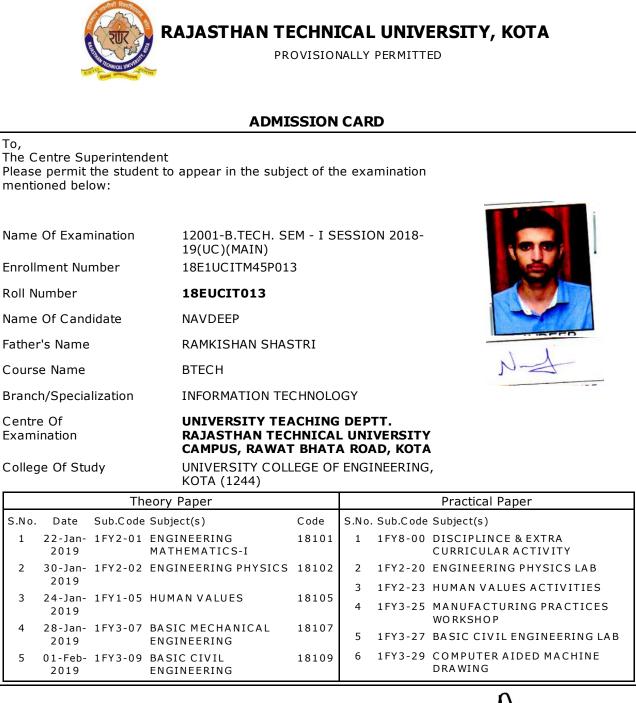

Drivedi (Prof. A. K. Dwivedi)

:vedí (Prof. A. K. Dwivedi)

:vedī (Prof. A. K. Dwivedi)

:vedī (Prof. A. K. Dwivedi)

-vedí (Prof. A. K. Dwivedi)

:vedī (Prof. A. K. Dwivedi)

| RAJASTHAN TECHNICAL UNIVERSITY, KOTA<br>PROVISIONALLY PERMITTED                                                                                                                 |                                |               |           |         |                                                    |  |  |  |
|---------------------------------------------------------------------------------------------------------------------------------------------------------------------------------|--------------------------------|---------------|-----------|---------|----------------------------------------------------|--|--|--|
| ADMISSION CARD                                                                                                                                                                  |                                |               |           |         |                                                    |  |  |  |
| To,<br>The Centre Superintendent<br>Please permit the student to appear in the subject of the examination<br>mentioned below:                                                   |                                |               |           |         |                                                    |  |  |  |
| Name Of Examination 12001-B.TECH. SEM - I SESSION 2018-<br>19(UC)(MAIN)<br>Enrollment Number 18E1UCITM45P014                                                                    |                                |               |           |         |                                                    |  |  |  |
| Roll Number                                                                                                                                                                     |                                |               |           |         |                                                    |  |  |  |
| Name Of Candidate NIPUN KHANDELWAL                                                                                                                                              |                                |               |           |         | CHECKY **                                          |  |  |  |
| Father's Name ANIL KUMAR GUPTA                                                                                                                                                  |                                |               |           |         |                                                    |  |  |  |
| Course Name BTECH                                                                                                                                                               |                                |               |           |         | Cifum                                              |  |  |  |
| Branch/Specialization                                                                                                                                                           | INFORMATION TEC                | CHNOLC        | GY        |         |                                                    |  |  |  |
| Centre OfUNIVERSITY TEACHING DEPTT.ExaminationRAJASTHAN TECHNICAL UNIVERSITY<br>CAMPUS, RAWAT BHATA ROAD, KOTACollege Of StudyUNIVERSITY COLLEGE OF ENGINEERING,<br>KOTA (1244) |                                |               |           |         |                                                    |  |  |  |
| Theory                                                                                                                                                                          |                                |               |           |         | Practical Paper                                    |  |  |  |
| S.No. Date Sub.Code Subj<br>1 22-Jan- 1FY2-01 ENG                                                                                                                               | .,                             | Code<br>18101 | S.No<br>1 |         | Subject(s)<br>DISCIPLINCE & EXTRA                  |  |  |  |
| 2 30-Jan- 1FY2-02 ENG                                                                                                                                                           | HEMATICS-I<br>INEERING PHYSICS | 18102         | 2         | 1FY2-20 | CURRICULAR ACTIVITY<br>ENGINEERING PHYSICS LAB     |  |  |  |
| 2019<br>3 24-Jan- 1FY1-05 HUM<br>2019                                                                                                                                           | AN VALUES                      | 18105         | 3<br>4    |         | HUMAN VALUES ACTIVITIES<br>MANUFACTURING PRACTICES |  |  |  |
| 4 28-Jan- 1FY3-07 BAS<br>2019 ENG                                                                                                                                               | IC MECHANICAL<br>INEERING      | 18107         | 5         | 1FY3-27 | WORKSHOP<br>BASIC CIVIL ENGINEERING LAB            |  |  |  |
| 5 01-Feb- 1FY3-09 BAS                                                                                                                                                           |                                | 18109         | 6         | 1FY3-29 | COMPUTER AIDED MACHINE<br>DRAWING                  |  |  |  |
|                                                                                                                                                                                 |                                |               |           |         | Drivedi                                            |  |  |  |