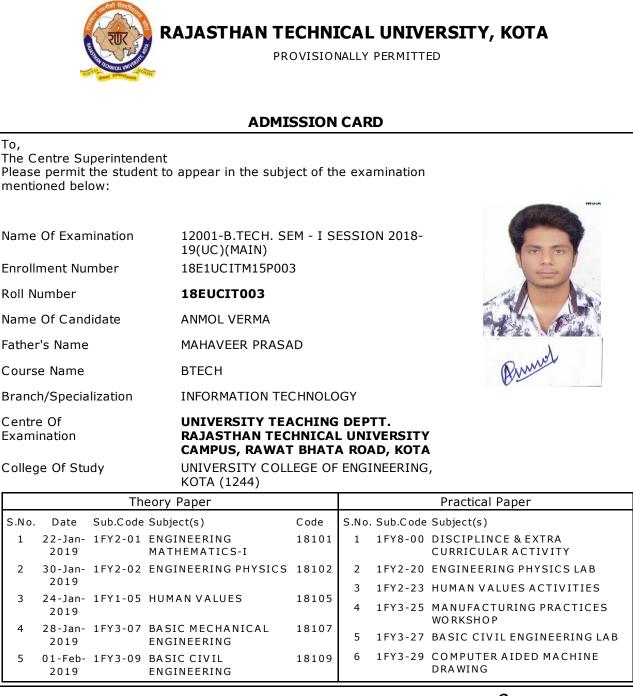

:vedī (Prof. A. K. Dwivedi)

:vedī (Prof. A. K. Dwivedi)

:vedī (Prof. A. K. Dwivedi)

| RAJASTHAN TECHNICAL UNIVERSITY, KOTA<br>PROVISIONALLY PERMITTED                                                                                                   |                   |               |           |         |                                                                |  |  |  |
|-------------------------------------------------------------------------------------------------------------------------------------------------------------------|-------------------|---------------|-----------|---------|----------------------------------------------------------------|--|--|--|
| ADMISSION CARD                                                                                                                                                    |                   |               |           |         |                                                                |  |  |  |
| To,<br>The Centre Superintendent<br>Please permit the student to appear in the subject of the examination<br>mentioned below:                                     |                   |               |           |         |                                                                |  |  |  |
| Name Of Examination 12001-B.TECH. SEM - I SESSION 2018-<br>19(UC)(MAIN)<br>Enrollment Number 18E1UCITM45P005                                                      |                   |               |           |         |                                                                |  |  |  |
| Roll Number                                                                                                                                                       |                   |               |           |         |                                                                |  |  |  |
| Name Of Candidate CHAYAN JAIN                                                                                                                                     |                   |               |           |         |                                                                |  |  |  |
| Father's Name YOGENDRA KUMAR GUPTA                                                                                                                                |                   |               |           | A       |                                                                |  |  |  |
| Course Name BTECH                                                                                                                                                 |                   |               |           |         |                                                                |  |  |  |
| Branch/Specialization                                                                                                                                             |                   |               |           |         |                                                                |  |  |  |
| Centre Of UNIVERSITY TEACHING DEPTT.   Examination RAJASTHAN TECHNICAL UNIVERSITY   College Of Study UNIVERSITY COLLEGE OF ENGINEERING,   KOTA (1244) KOTA (1244) |                   |               |           |         |                                                                |  |  |  |
| Theory                                                                                                                                                            | Paper             |               |           |         | Practical Paper                                                |  |  |  |
| S.No. Date Sub.Code Sub.<br>1 22-Jan- 1FY2-01 ENG<br>2019 MA                                                                                                      |                   | Code<br>18101 | S.No<br>1 |         | Subject(s)<br>DISCIPLINCE & EXTRA<br>CURRICULAR ACTIVITY       |  |  |  |
| 2 30-Jan- 1FY2-02 ENG                                                                                                                                             | SINEERING PHYSICS | 18102         | 2         | 1FY2-20 | ENGINEERING PHYSICS LAB                                        |  |  |  |
| 2019<br>3 24-Jan- 1FY1-05 HUN<br>2019                                                                                                                             | 1AN VALUES        | 18105         | 3<br>4    |         | HUMAN VALUES ACTIVITIES<br>MANUFACTURING PRACTICES<br>WORKSHOP |  |  |  |
| 4 28-Jan- 1FY3-07 BAS<br>2019 ENG                                                                                                                                 | SIC MECHANICAL    | 18107         | 5         | 1FY3-27 | BASIC CIVIL ENGINEERING LAB                                    |  |  |  |
| 5 01-Feb- 1FY3-09 BAS                                                                                                                                             |                   |               |           |         |                                                                |  |  |  |
|                                                                                                                                                                   |                   |               |           |         | Anive di                                                       |  |  |  |