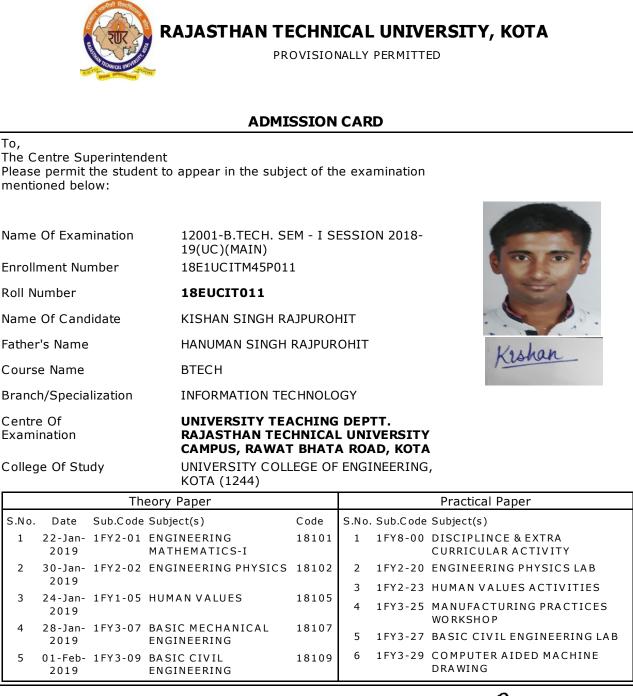

| RAJASTHAN TECHNICAL UNIVERSITY, KOTA<br>PROVISIONALLY PERMITTED                                                    |                             |               |           |           |                                                    |  |  |
|--------------------------------------------------------------------------------------------------------------------|-----------------------------|---------------|-----------|-----------|----------------------------------------------------|--|--|
|                                                                                                                    | ADMI                        | SSION         | CAF       | RD        |                                                    |  |  |
| o,<br>he Centre Superintendent<br>lease permit the student to<br>nentioned below:                                  |                             | ect of th     | e exa     | amination |                                                    |  |  |
| Name Of Examination 12001-B.TECH. SEM - I SESSION 2018-<br>19(UC)(MAIN)                                            |                             |               |           |           |                                                    |  |  |
| nrollment Number                                                                                                   | 18E1UCITM40P00              | 1             |           |           |                                                    |  |  |
| loll Number                                                                                                        | 18EUCIT001                  |               |           |           |                                                    |  |  |
| lame Of Candidate                                                                                                  | ABHISHEK SINGH              | AL            |           |           |                                                    |  |  |
| ather's Name                                                                                                       | KAILASH CHAND               | KAILASH CHAND |           |           |                                                    |  |  |
| Course Name                                                                                                        | BTECH                       | BTECH         |           |           |                                                    |  |  |
| sranch/Specialization                                                                                              | INFORMATION TECHNOLOGY      |               |           |           |                                                    |  |  |
| Centre Of UNIVERSITY TEACHING DEPTT.   Examination RAJASTHAN TECHNICAL UNIVERSITY   CAMPUS, RAWAT BHATA ROAD, KOTA |                             |               |           |           |                                                    |  |  |
| College Of Study UNIVERSITY COLLEGE OF ENGINEERING,<br>KOTA (1244)                                                 |                             |               |           |           |                                                    |  |  |
| Theory                                                                                                             | / Paper                     |               |           |           | Practical Paper                                    |  |  |
| S.No. Date Sub.Code Sub<br>1 22-Jan- 1FY2-01 EN                                                                    |                             | Code<br>18101 | S.No<br>1 |           | Subject(s)<br>DISCIPLINCE & EXTRA                  |  |  |
| 2019 MA                                                                                                            | THEMATICS-I                 |               |           | -         | CURRICULAR ACTIVITY                                |  |  |
| 2 30-Jan- 1FY2-02 EN(<br>2019                                                                                      | GINEERING PHYSICS           | 18102         | 2         |           | ENGINEERING PHYSICS LAB                            |  |  |
| 3 24-Jan- 1FY1-05 HU<br>2019                                                                                       | MAN VALUES                  | 18105         | 3<br>4    |           | HUMAN VALUES ACTIVITIES<br>MANUFACTURING PRACTICES |  |  |
| 4 28-Jan- 1FY3-07 BAS<br>2019 ENG                                                                                  | SIC MECHANICAL<br>GINEERING | 18107         | 5         | 1FY3-27   | WORKSHOP<br>BASIC CIVIL ENGINEERING LAB            |  |  |
| 5 01-Feb- 1FY3-09 BAS                                                                                              |                             | 18109         | 6         |           | COMPUTER AIDED MACHINE<br>DRAWING                  |  |  |
|                                                                                                                    |                             |               |           |           | (Prof. A. K. Dwived<br>Controller of Examinat      |  |  |