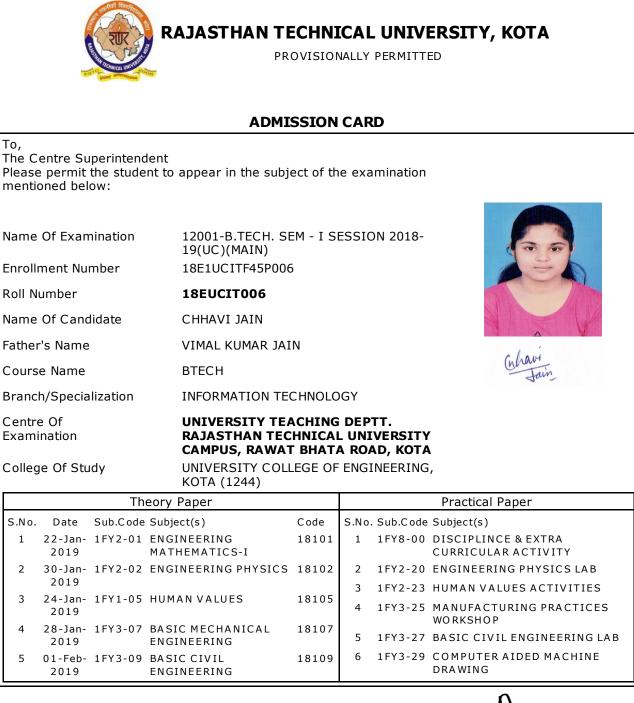

Drivedi (Prof. A. K. Dwivedi)

:vedí (Prof. A. K. Dwivedi)

:vedī (Prof. A. K. Dwivedi)

:vedī (Prof. A. K. Dwivedi)

-vedí (Prof. A. K. Dwivedi)

:vedī (Prof. A. K. Dwivedi)

| RAJASTHAN TECHNICAL UNIVERSITY, KOTA<br>PROVISIONALLY PERMITTED                                                                                                                 |                                |               |           |         |                                                    |  |  |  |
|---------------------------------------------------------------------------------------------------------------------------------------------------------------------------------|--------------------------------|---------------|-----------|---------|----------------------------------------------------|--|--|--|
| ADMISSION CARD                                                                                                                                                                  |                                |               |           |         |                                                    |  |  |  |
| To,<br>The Centre Superintendent<br>Please permit the student to appear in the subject of the examination<br>mentioned below:                                                   |                                |               |           |         |                                                    |  |  |  |
| Name Of Examination 12001-B.TECH. SEM - I SESSION 2018-<br>19(UC)(MAIN)<br>Enrollment Number 18E1UCITM45P014                                                                    |                                |               |           |         |                                                    |  |  |  |
| Roll Number                                                                                                                                                                     |                                |               |           |         |                                                    |  |  |  |
| Name Of Candidate NIPUN KHANDELWAL                                                                                                                                              |                                |               |           |         | CHECKY **                                          |  |  |  |
| Father's Name ANIL KUMAR GUPTA                                                                                                                                                  |                                |               |           |         |                                                    |  |  |  |
| Course Name BTECH                                                                                                                                                               |                                |               |           |         | Cifum                                              |  |  |  |
| Branch/Specialization                                                                                                                                                           | INFORMATION TEC                | CHNOLC        | GY        |         |                                                    |  |  |  |
| Centre OfUNIVERSITY TEACHING DEPTT.ExaminationRAJASTHAN TECHNICAL UNIVERSITY<br>CAMPUS, RAWAT BHATA ROAD, KOTACollege Of StudyUNIVERSITY COLLEGE OF ENGINEERING,<br>KOTA (1244) |                                |               |           |         |                                                    |  |  |  |
| Theory                                                                                                                                                                          |                                |               |           |         | Practical Paper                                    |  |  |  |
| S.No. Date Sub.Code Subj<br>1 22-Jan- 1FY2-01 ENG                                                                                                                               | .,                             | Code<br>18101 | S.No<br>1 |         | Subject(s)<br>DISCIPLINCE & EXTRA                  |  |  |  |
| 2 30-Jan- 1FY2-02 ENG                                                                                                                                                           | HEMATICS-I<br>INEERING PHYSICS | 18102         | 2         | 1FY2-20 | CURRICULAR ACTIVITY<br>ENGINEERING PHYSICS LAB     |  |  |  |
| 2019<br>3 24-Jan- 1FY1-05 HUM<br>2019                                                                                                                                           | AN VALUES                      | 18105         | 3<br>4    |         | HUMAN VALUES ACTIVITIES<br>MANUFACTURING PRACTICES |  |  |  |
| 4 28-Jan- 1FY3-07 BAS<br>2019 ENG                                                                                                                                               | IC MECHANICAL<br>INEERING      | 18107         | 5         | 1FY3-27 | WORKSHOP<br>BASIC CIVIL ENGINEERING LAB            |  |  |  |
| 5 01-Feb- 1FY3-09 BAS                                                                                                                                                           |                                | 18109         | 6         | 1FY3-29 | COMPUTER AIDED MACHINE<br>DRAWING                  |  |  |  |
|                                                                                                                                                                                 |                                |               |           |         | Drivedi                                            |  |  |  |