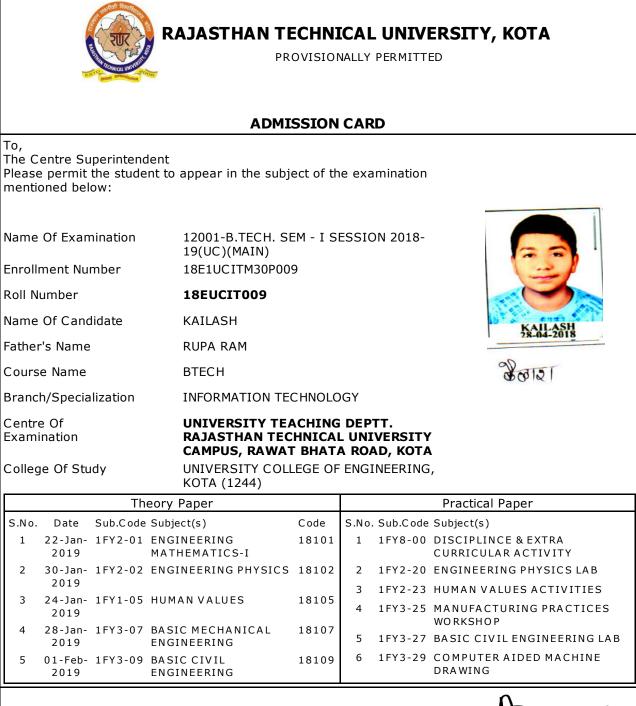

| RAJASTHAN TECHNICAL UNIVERSITY, KOTA<br>PROVISIONALLY PERMITTED                                                    |                             |               |           |           |                                                    |  |  |
|--------------------------------------------------------------------------------------------------------------------|-----------------------------|---------------|-----------|-----------|----------------------------------------------------|--|--|
|                                                                                                                    | ADMI                        | SSION         | CAF       | RD        |                                                    |  |  |
| o,<br>he Centre Superintendent<br>lease permit the student to<br>nentioned below:                                  |                             | ect of th     | e exa     | amination |                                                    |  |  |
| Name Of Examination 12001-B.TECH. SEM - I SESSION 2018-<br>19(UC)(MAIN)                                            |                             |               |           |           |                                                    |  |  |
| nrollment Number                                                                                                   | 18E1UCITM40P00              | 1             |           |           |                                                    |  |  |
| loll Number                                                                                                        | 18EUCIT001                  |               |           |           |                                                    |  |  |
| lame Of Candidate                                                                                                  | ABHISHEK SINGH              | AL            |           |           |                                                    |  |  |
| ather's Name                                                                                                       | KAILASH CHAND               | KAILASH CHAND |           |           |                                                    |  |  |
| Course Name                                                                                                        | BTECH                       | BTECH         |           |           |                                                    |  |  |
| sranch/Specialization                                                                                              | INFORMATION TECHNOLOGY      |               |           |           |                                                    |  |  |
| Centre Of UNIVERSITY TEACHING DEPTT.   Examination RAJASTHAN TECHNICAL UNIVERSITY   CAMPUS, RAWAT BHATA ROAD, KOTA |                             |               |           |           |                                                    |  |  |
| College Of Study UNIVERSITY COLLEGE OF ENGINEERING,<br>KOTA (1244)                                                 |                             |               |           |           |                                                    |  |  |
| Theory                                                                                                             | / Paper                     |               |           |           | Practical Paper                                    |  |  |
| S.No. Date Sub.Code Sub<br>1 22-Jan- 1FY2-01 EN                                                                    |                             | Code<br>18101 | S.No<br>1 |           | Subject(s)<br>DISCIPLINCE & EXTRA                  |  |  |
| 2019 MA                                                                                                            | THEMATICS-I                 |               |           | -         | CURRICULAR ACTIVITY                                |  |  |
| 2 30-Jan- 1FY2-02 EN(<br>2019                                                                                      | GINEERING PHYSICS           | 18102         | 2         |           | ENGINEERING PHYSICS LAB                            |  |  |
| 3 24-Jan- 1FY1-05 HU<br>2019                                                                                       | MAN VALUES                  | 18105         | 3<br>4    |           | HUMAN VALUES ACTIVITIES<br>MANUFACTURING PRACTICES |  |  |
| 4 28-Jan- 1FY3-07 BAS<br>2019 ENG                                                                                  | SIC MECHANICAL<br>GINEERING | 18107         | 5         | 1FY3-27   | WORKSHOP<br>BASIC CIVIL ENGINEERING LAB            |  |  |
| 5 01-Feb- 1FY3-09 BAS                                                                                              |                             | 18109         | 6         |           | COMPUTER AIDED MACHINE<br>DRAWING                  |  |  |
|                                                                                                                    |                             |               |           |           | (Prof. A. K. Dwived<br>Controller of Examinat      |  |  |