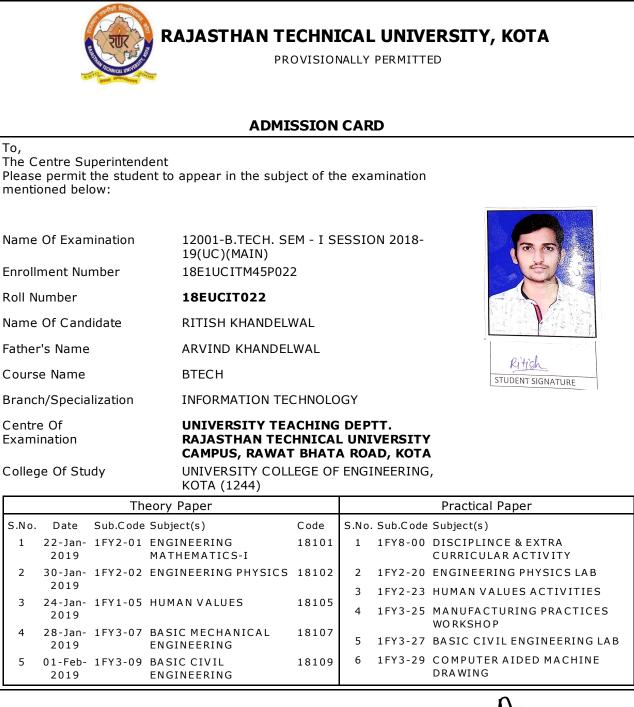

(Prof. A. K. Dwivedi)

Controller of Examination

| RAJASTHAN TECHNICAL UNIVERSITY, KOTA<br>PROVISIONALLY PERMITTED                                                                                                          |                                  |               |           |          |                                                |  |  |
|--------------------------------------------------------------------------------------------------------------------------------------------------------------------------|----------------------------------|---------------|-----------|----------|------------------------------------------------|--|--|
| ADMISSION CARD                                                                                                                                                           |                                  |               |           |          |                                                |  |  |
| To,<br>The Centre Superintendent<br>Please permit the student to appear in the subject of the examination<br>mentioned below:                                            |                                  |               |           |          |                                                |  |  |
| Name Of Examination                                                                                                                                                      | 12001-B.TECH. SI<br>19(UC)(MAIN) | EM - I SI     | ESSI      | ON 2018- | 60                                             |  |  |
| Enrollment Number                                                                                                                                                        | 18E1UCITM20P01                   | 8             |           |          | and the second of                              |  |  |
| Roll Number 18EUCIT018                                                                                                                                                   |                                  |               |           |          |                                                |  |  |
| Name Of Candidate RAJAT KUMAR                                                                                                                                            |                                  |               |           |          |                                                |  |  |
| Father's Name BABULAL MEENA - Y                                                                                                                                          |                                  |               |           |          |                                                |  |  |
| Course Name BTECH Proven                                                                                                                                                 |                                  |               |           |          |                                                |  |  |
| Branch/Specialization                                                                                                                                                    | INFORMATION TE                   | CHNOLC        | GY        |          |                                                |  |  |
| Centre Of UNIVERSITY TEACHING DEPTT.   Examination RAJASTHAN TECHNICAL UNIVERSITY   CAMPUS, RAWAT BHATA ROAD, KOTA   College Of Study UNIVERSITY COLLEGE OF ENGINEERING, |                                  |               |           |          |                                                |  |  |
|                                                                                                                                                                          | KOTA (1244)                      |               | 2.10      |          |                                                |  |  |
| Theory                                                                                                                                                                   | Paper                            |               |           |          | Practical Paper                                |  |  |
| S.No. Date Sub.Code Subj<br>1 22-Jan- 1FY2-01 ENG                                                                                                                        | INEERING                         | Code<br>18101 | S.No<br>1 |          | Subject(s)<br>DISCIPLINCE & EXTRA              |  |  |
| 2019 MAT<br>2 30-Jan- 1FY2-02 ENG                                                                                                                                        | HEMATICS-I<br>INEERING PHYSICS   | 18102         | 2         | 1FY2-20  | CURRICULAR ACTIVITY<br>ENGINEERING PHYSICS LAB |  |  |
| 2019                                                                                                                                                                     |                                  |               | 3         |          | HUMAN VALUES ACTIVITIES                        |  |  |
| 3 24-Jan- 1FY1-05 HUM<br>2019                                                                                                                                            | IAN VALUES                       | 18105         | 4         | 1FY3-25  | MANUFACTURING PRACTICES<br>WORKSHOP            |  |  |
| 4 28-Jan- 1FY3-07 BAS<br>2019 ENG                                                                                                                                        | IC MECHANICAL<br>INEERING        | 18107         | 5         | 1FY3-27  | BASIC CIVIL ENGINEERING LAB                    |  |  |
| 5 01-Feb- 1FY3-09 BAS                                                                                                                                                    |                                  | 18109         | 6         | 1FY3-29  | COMPUTER AIDED MACHINE<br>DRAWING              |  |  |
|                                                                                                                                                                          |                                  |               |           |          | Anive di                                       |  |  |